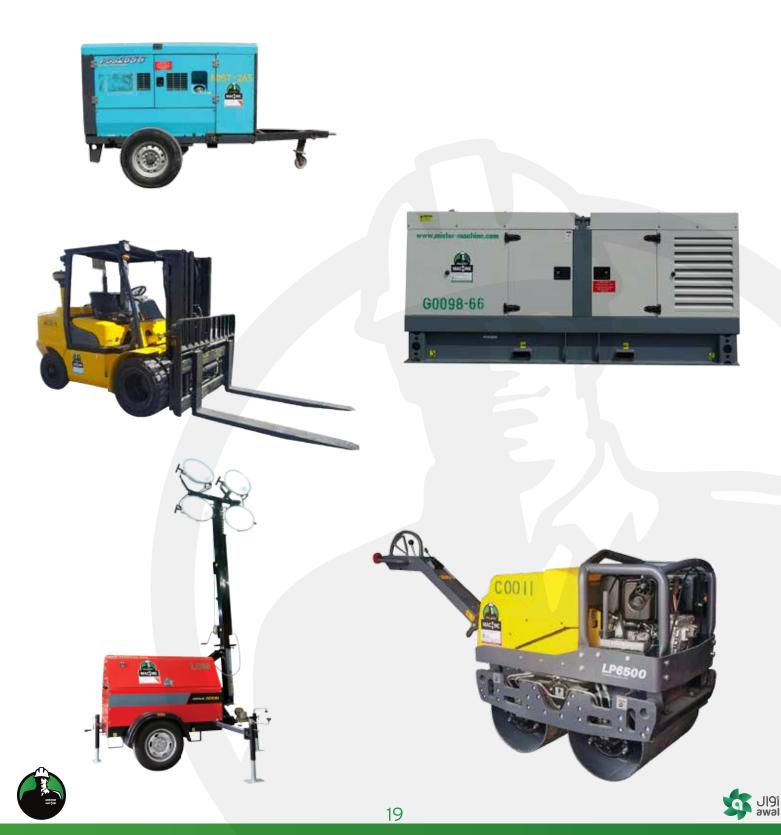

## قسم المولدات و الضواغط GENERATORS AND COMPRESSORS DIVISION

Air Compressors Diesel 185 cfm to 1127 cfm

## قسم المولدات و الضواغط GENERATORS AND COMPRESSORS DIVISION

| Generators 3 phase Silent | 18 kva to 1246 kva                              |
|---------------------------|-------------------------------------------------|
| Lighting Towers           | Metal Hallide 4x1000 W , LED 4x320w             |
| Lighting Towers           | 4x1000 W, Mast 8m, 4x320W, Mast 8m              |
| External Fuel Tanks       | 1400 litre, 2500 litre, 5000 litre, 10000 litre |