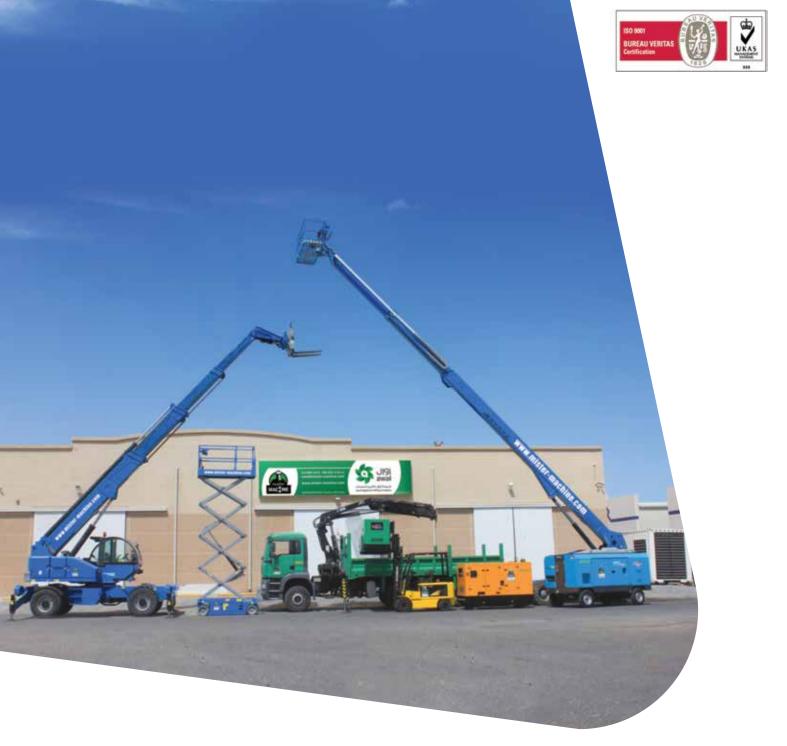

## قسم الرافعات الشخصية المتنقلة ACCESS PLATFORMS DIVISION

| Articulated Boom Lifts ( Articulated Man Lifts ) | Work Heights: 16.1m, 20.4m, 25.6m       |
|--------------------------------------------------|-----------------------------------------|
| Telescopic Boom Lifts ( Telescopic Man Lifts )   | Work Heights 21.8m, 27.9m, 32.5m, 40.2m |

## قسم الرافعات الشخصية المتنقلة ACCESS PLATFORMS DIVISION

| Scissor Lift - Diesel  | Work Heights: 9.8m, 11.9m, 18.1m |
|------------------------|----------------------------------|
| Scissor Lift - Battery | Work Heights: 9.9m, 13.9m        |

## قسم المولدات و الضواغط GENERATORS AND COMPRESSORS DIVISION

Air Compressors Diesel 185 cfm to 1127 cfm

## قسم المولدات و الضواغط GENERATORS AND COMPRESSORS DIVISION

| Generators 3 phase Silent | 18 kva to 1246 kva                              |
|---------------------------|-------------------------------------------------|
| Lighting Towers           | Metal Hallide 4x1000 W , LED 4x320w             |
| Lighting Towers           | 4x1000 W, Mast 8m, 4x320W, Mast 8m              |
| External Fuel Tanks       | 1400 litre, 2500 litre, 5000 litre, 10000 litre |