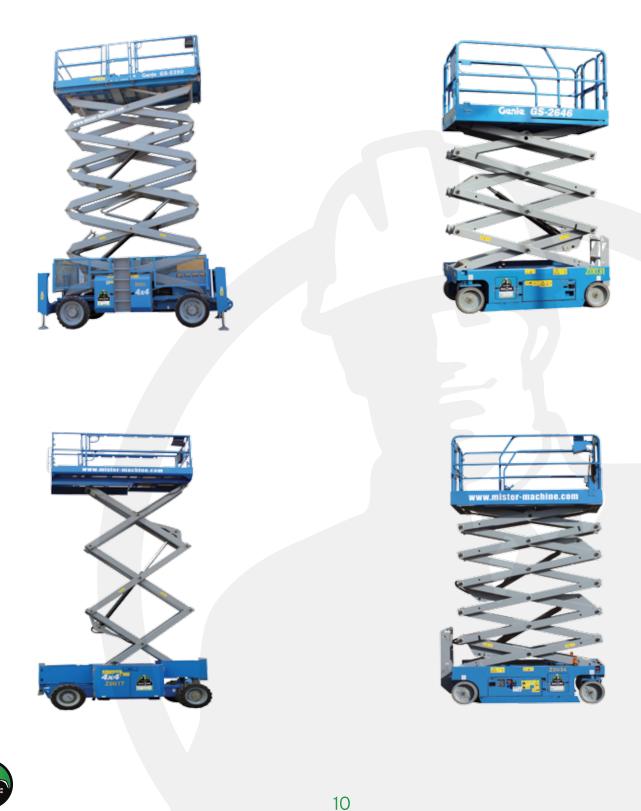

## قسم الرافعات الشخصية المتنقلة ACCESS PLATFORMS DIVISION

| Scissor Lift - Diesel  | Work Heights: 9.8m, 11.9m, 18.1m |
|------------------------|----------------------------------|
| Scissor Lift - Battery | Work Heights: 9.9m, 13.9m        |