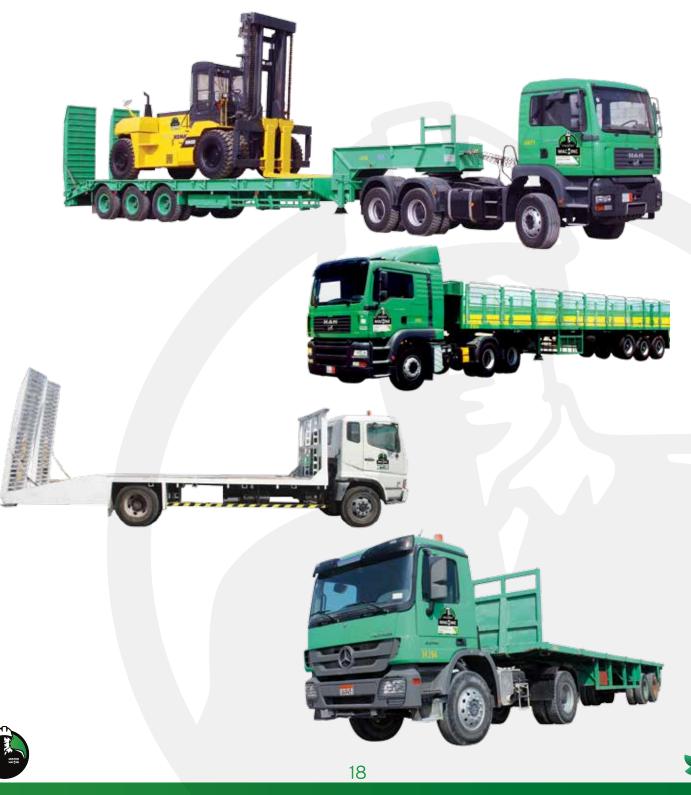

## قسم الناقلات و الخدمات اللوجستية TRANSPORTATION & LOGISTICS DIVISION

| Tractor Head Trucks          | 4x2 , 6x4           |
|------------------------------|---------------------|
| Flat-Bed Semi-Trailer        | 30, 35, 40 Tons     |
| Low-Bed Semi-Trailers        | 30, 40, 50, 60 Tons |
| Wire-Mesh-Side Semi-Trailers | 35 Tons             |
| Low-Bed Trucks               | 20, 33 Tons         |