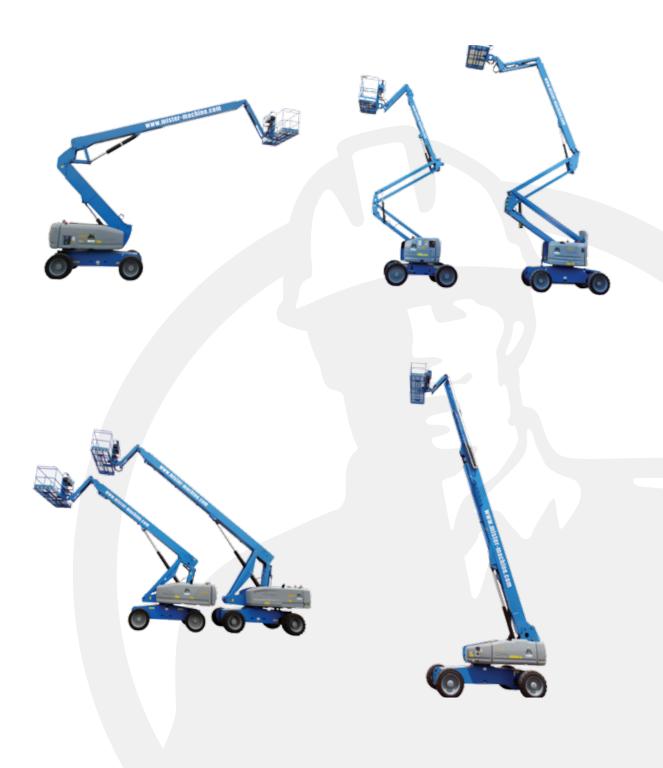

## قسم الرافعات الشخصية المتنقلة ACCESS PLATFORMS DIVISION

| Articulated Boom Lifts ( Articulated Man Lifts ) | Work Heights: 16.1m, 20.4m, 25.6m       |
|--------------------------------------------------|-----------------------------------------|
| Telescopic Boom Lifts ( Telescopic Man Lifts )   | Work Heights 21.8m, 27.9m, 32.5m, 40.2m |