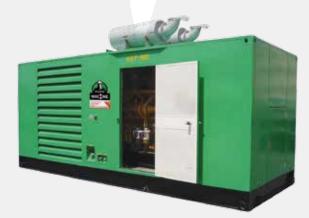

## قسم المولدات و الضواغط GENERATORS AND COMPRESSORS DIVISION

Air Compressors Diesel 185 cfm to 1127 cfm

## قسم المولدات و الضواغط GENERATORS AND COMPRESSORS DIVISION

| Generators 3 phase Silent | 18 kva to 1246 kva                              |
|---------------------------|-------------------------------------------------|
| Lighting Towers           | Metal Hallide 4x1000 W , LED 4x320w             |
| Lighting Towers           | 4x1000 W, Mast 8m, 4x320W, Mast 8m              |
| External Fuel Tanks       | 1400 litre, 2500 litre, 5000 litre, 10000 litre |