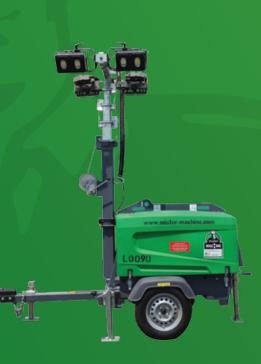

## قسم المولدات و الضواغط GENERATORS AND COMPRESSORS DIVISION

| Generators 3 phase Silent | 18 kva to 1246 kva                              |
|---------------------------|-------------------------------------------------|
| Lighting Towers           | Metal Hallide 4x1000 W , LED 4x320w             |
| Lighting Towers           | 4x1000 W, Mast 8m, 4x320W, Mast 8m              |
| External Fuel Tanks       | 1400 litre, 2500 litre, 5000 litre, 10000 litre |