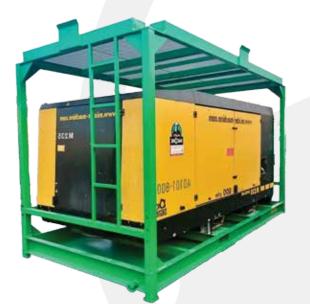

## قسم المولدات و الضواغط GENERATORS AND COMPRESSORS DIVISION

Air Compressors Diesel 185 cfm to 1127 cfm

## قسم المولدات و الضواغط GENERATORS AND COMPRESSORS DIVISION

| Generators 3 phase Silent | 18 kva to 1246 kva                              |
|---------------------------|-------------------------------------------------|
| Lighting Towers           | Metal Hallide 4x1000 W , LED 4x320w             |
| Lighting Towers           | 4x1000 W, Mast 8m, 4x320W, Mast 8m              |
| External Fuel Tanks       | 1400 litre, 2500 litre, 5000 litre, 10000 litre |