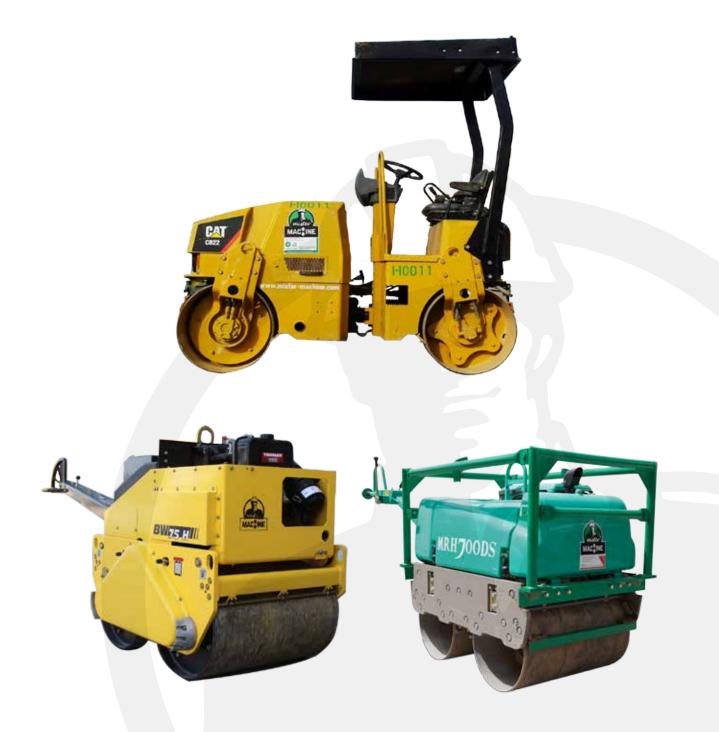

## قسم المعدات الثقيلة HEAVY EQUIPMENT DIVISION

| Double Drum Roller      | 2.5    |
|-------------------------|--------|
| Tandem Vibratory Roller | 5 Tons |