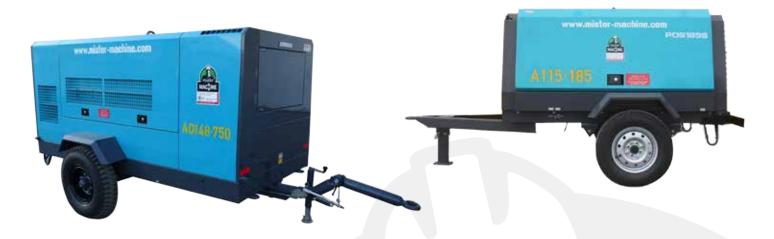

## قسم المولدات و الضواغط GENERATORS AND COMPRESSORS DIVISION

Air Compressors Diesel 185 cfm to 1127 cfm