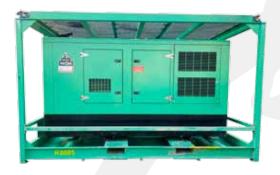

## قسم المولدات و الضواغط GENERATORS AND COMPRESSORS DIVISION

Air Compressors Diesel 185 cfm to 1127 cfm

## قسم المولدات و الضواغط GENERATORS AND COMPRESSORS DIVISION

| Generators 3 phase Silent | 18 kva to 1246 kva                              |
|---------------------------|-------------------------------------------------|
| Lighting Towers           | Metal Hallide 4x1000 W , LED 4x320w             |
| Lighting Towers           | 4x1000 W, Mast 8m, 4x320W, Mast 8m              |
| External Fuel Tanks       | 1400 litre, 2500 litre, 5000 litre, 10000 litre |