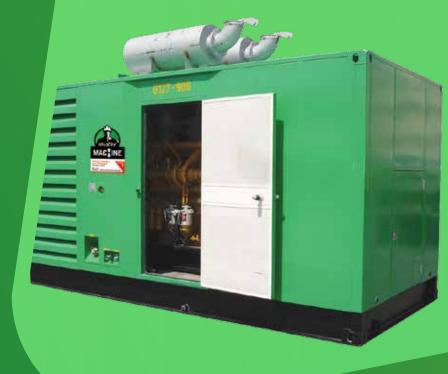

## قسم المولدات و الضواغط GENERATORS AND COMPRESSORS DIVISION

Air Compressors Diesel 185 cfm to 1127 cfm

## قسم المولدات و الضواغط GENERATORS AND COMPRESSORS DIVISION

| Generators 3 phase Silent | 18 kva to 1246 kva                              |
|---------------------------|-------------------------------------------------|
| Lighting Towers           | Metal Hallide 4x1000 W , LED 4x320w             |
| Lighting Towers           | 4x1000 W, Mast 8m, 4x320W, Mast 8m              |
| External Fuel Tanks       | 1400 litre, 2500 litre, 5000 litre, 10000 litre |