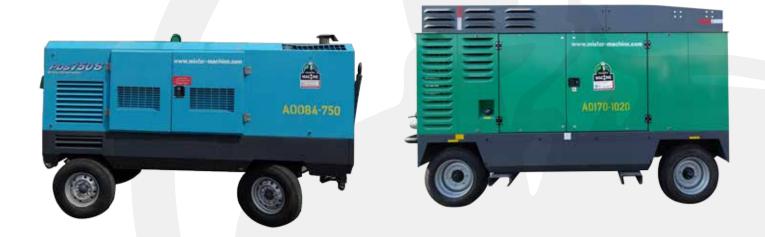

## قسم المولدات و الضواغط GENERATORS AND COMPRESSORS DIVISION

Air Compressors Diesel 185 cfm to 1127 cfm

## قسم المولدات و الضواغط GENERATORS AND COMPRESSORS DIVISION

| Generators 3 phase Silent | 18 kva to 1246 kva                              |
|---------------------------|-------------------------------------------------|
| Lighting Towers           | Metal Hallide 4x1000 W , LED 4x320w             |
| Lighting Towers           | 4x1000 W, Mast 8m, 4x320W, Mast 8m              |
| External Fuel Tanks       | 1400 litre, 2500 litre, 5000 litre, 10000 litre |