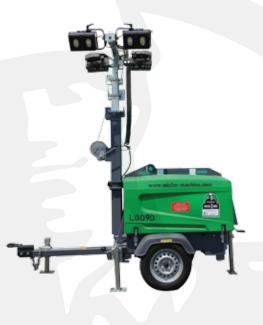

## قسم الرافعات الشخصية المتنقلة ACCESS PLATFORMS DIVISION

| Articulated Boom Lifts ( Articulated Man Lifts ) | Work Heights: 16.1m, 20.4m, 25.6m       |
|--------------------------------------------------|-----------------------------------------|
| Telescopic Boom Lifts ( Telescopic Man Lifts )   | Work Heights 21.8m, 27.9m, 32.5m, 40.2m |

## قسم الرافعات الشخصية المتنقلة ACCESS PLATFORMS DIVISION

| Scissor Lift - Diesel  | Work Heights: 9.8m, 11.9m, 18.1m |
|------------------------|----------------------------------|
| Scissor Lift - Battery | Work Heights: 9.9m, 13.9m        |