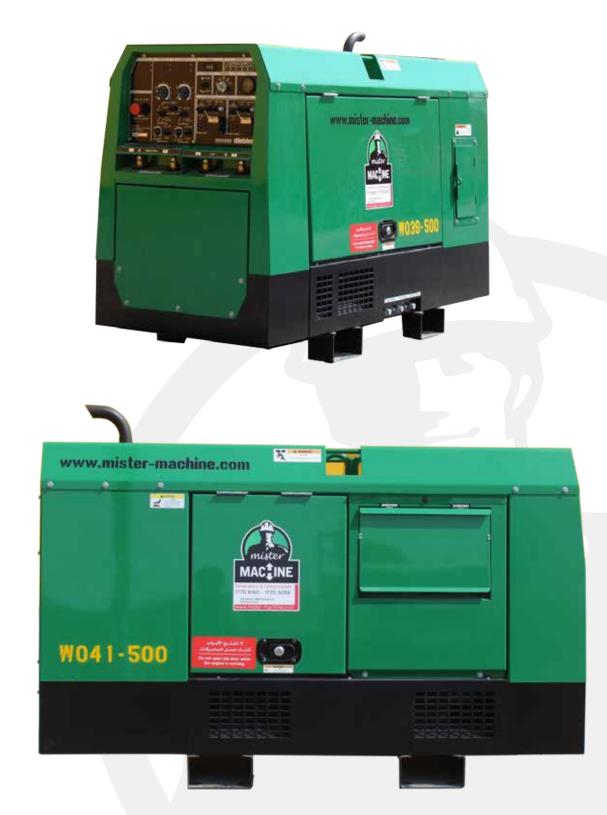

#### مولدات اللحام: من ۱۸۰ إلى ۵۰۰ أمبير WELDING GENERATORS: 180 TO 500 AMPS

| Welding Mode              | Single User       | Dual Users      |
|---------------------------|-------------------|-----------------|
| Rated Current (Amps)      | 480 A             | 230 A           |
| Rated Voltage (Volts)     | 39.2 V            | 29.2 V          |
| Duty Cycle (%)            | 60 %              | 80 %            |
| Current Adj. Range (Amps) | 60-500 / 65-500 A | 30-280 / 35-280 |
| Welding Rod Capacity (mm) | 2.6-8.0           | 2.0-6.0         |
| Gouging Rod (mm)          | 3.2-9.5           | 3.2-5.0         |
| AC Generator Mode         |                   |                 |
| Rated Frequency           | 50 Hz             |                 |
| Phase                     | 230 Volts         |                 |
| Rated Current             | 15A x 2           |                 |
| POWER                     |                   |                 |
| Engine Type Diesel Engine |                   |                 |
| Fuel Tank Capacity        | 63 Liters         |                 |
| DIMENTIONS & WEIGHT       |                   |                 |
| Overall Length            | 1680 mm           |                 |
| Overall Width             | 700 mm            |                 |
| Overall Height            | 950 mm            |                 |
| Operating weight          | 700 kg            |                 |
| CERTIFICATION             |                   |                 |
| Certification Co.         | Bureau Ver        | itas / TUV      |
|                           |                   |                 |

## قسم معدات اللحام WELDING EQUIPMENT DIVISION