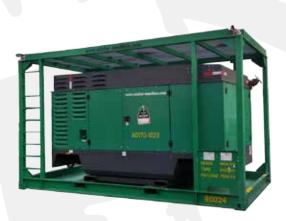

## قسم المولدات و الضواغط GENERATORS AND COMPRESSORS DIVISION

Air Compressors Diesel 185 cfm to 1127 cfm

## قسم المولدات و الضواغط GENERATORS AND COMPRESSORS DIVISION

| Generators 3 phase Silent | 18 kva to 1246 kva                              |
|---------------------------|-------------------------------------------------|
| Lighting Towers           | Metal Hallide 4x1000 W , LED 4x320w             |
| Lighting Towers           | 4x1000 W, Mast 8m, 4x320W, Mast 8m              |
| External Fuel Tanks       | 1400 litre, 2500 litre, 5000 litre, 10000 litre |