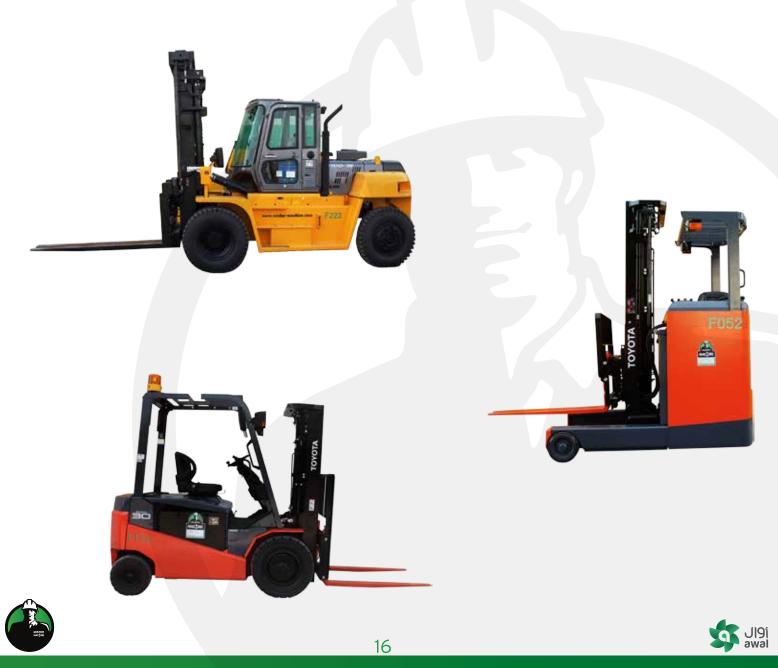

## قسم الرافعات الشوكية FORKLIFTS DIVISION

| Forklift - Battery           | 2.5, 3 tons                                           |
|------------------------------|-------------------------------------------------------|
| Forklift - Petrol / LPG      | 3 Tons                                                |
| Forklift - Diesel            | 3, 5, 7, 8, 10 and 16 Tons                            |
| Reach Stacker                | 1.6, 1.7, 1.6 and 2 Tons height 4.7 to 6.5m and more. |
| Telescopic Handler (Loadall) | 12.5, 16.7 meters                                     |