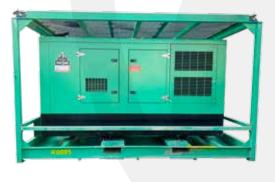

## قسم المولدات و الضواغط GENERATORS AND COMPRESSORS DIVISION

Air Compressors Diesel 185 cfm to 1127 cfm

## قسم المولدات و الضواغط GENERATORS AND COMPRESSORS DIVISION

| Generators 3 phase Silent | 18 kva to 1246 kva                              |
|---------------------------|-------------------------------------------------|
| Lighting Towers           | Metal Hallide 4x1000 W , LED 4x320w             |
| Lighting Towers           | 4x1000 W, Mast 8m, 4x320W, Mast 8m              |
| External Fuel Tanks       | 1400 litre, 2500 litre, 5000 litre, 10000 litre |